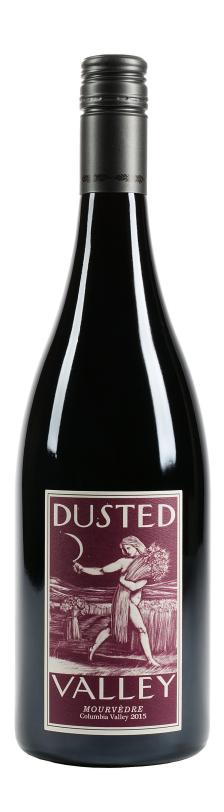

# Mourvèdre 2015 COLUMBIA VALLEY

#### BLEND

88% Mourvèdre, 10% Syrah, 2% Petite Sirah

#### APPELLATION

Columbia Valley

#### VINEYARDS

Stoney Vine (Estate), Stone Tree