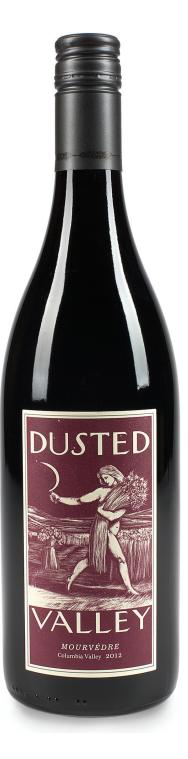

## Mourvédre 2012 Columbia Valley

**Blend** 93% Mourvédre, 7% Petite Sirah

**Appellation** Columbia Valley

**VINEYARDS** Stone Tree, Red Heaven

WINE ANALYSIS 6.00 grams/L Total Acidity 4.00 pH 15.2% Alcohol

**WINEMAKER'S NOTES** This blend of 93% Mourvédre and 7% Petite Sirah from Stone Tree and Red HeavenVineyards will knock your socks off. We love the meaty, gamey side of this wine, along with the lush ripe fruit that provides a powerful backbone. The DV boys made only 144 cases, so when it's gone, it's gone!